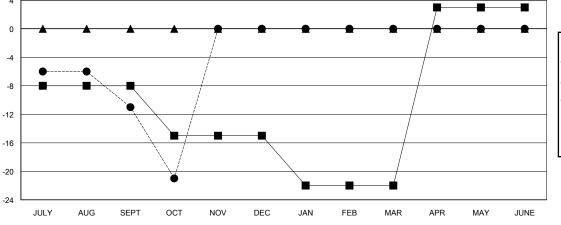

## GOALS AND ACTUAL MEMBERS CUMULATIVE

| -■- MEMBER GROWTH NET GOAL        |  |
|-----------------------------------|--|
| - ● - MEMBER GROWTH ACTUAL        |  |
| - ▲ - LAST YEAR MEMBERSHIP ACTUAL |  |
|                                   |  |
|                                   |  |
|                                   |  |