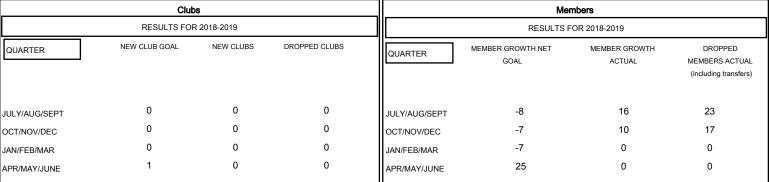

## GOALS AND ACTUAL NEW CLUBS CUMULATIVE

| DROPPED CLUBS: 0 |    |
|------------------|----|
| DROPPED MEMBERS  |    |
| DECEASED         | 11 |
| CLUB CANCELLED   | 0  |
| OTHER            | 29 |
| TOTAL            | 40 |

| 13 CLUBS OF 53 ADDED 1 OR MORE<br>NEW MEMBERS | GENDER DISTE  MALE  FEMALE  Women Percentage | 908 (67.76%)<br>432 (32.24%)<br>Fiscal Year Goal: 33% |
|-----------------------------------------------|----------------------------------------------|-------------------------------------------------------|
|-----------------------------------------------|----------------------------------------------|-------------------------------------------------------|